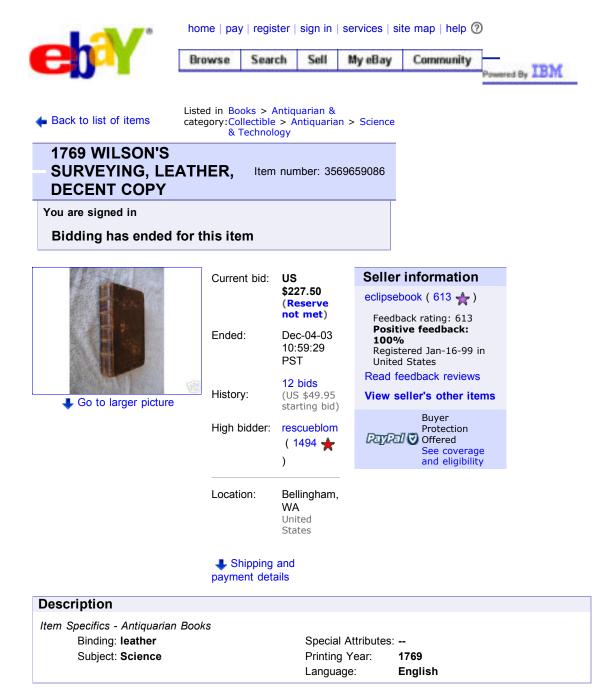

SURVEYING IMPROVED, Or, The Whole Art, Both In Theory And Practice, Fully Demonstrated, by Henry Wilson, London, MDCCLXIX. "Printed for J. and F. Rivington, L. Hawes and Co., W. Johnston, T. Longman, S. Crowder, B. Law, and Robinson and Roberts." This old book is in good condition or better, full leather binding with raised bands, hinges intact, 5 1/2 X 8 1/4," 555 pages. Sixth Edition. Previous owner's names appear to be Archibald McLachlin and, later, H. Ward, Binghamton, New York. Contents include 8 folding diagrams. The rest of the title page reads "In Four Parts, 1. Arithmetic, Vulgar and Decimal; 2. All Definitions, Theorems, and Problems, with Plain Trigonometry, and whatsoeverelse is useful in the Theory of Surveying; 3. The Description and Use of Instruments, necessary in the Practice of Surveying, particularly Gunter's Chain, the Surveying Wheel, the Theodolite, the Circumferentor, the Protractor, the Semicircle, and the Plain-Table ... ; 4. How to Measure, Cast Up, Plot, and Divide Parcels of Land ... Also, to take inaccessible Heights and Distances ... With an Appendix concerning Levelling and Conveying of water to any possible place ... To which is now added, Geodoesia Accurata: Or, Surveying made Easy by the Chain only, shewing ... Also, A New Essay Upon Solids, shewing how the dimensions of Timber-Trees, both standing and lying, can be exactly taken ... by William Hume, Philomath." Priority shipping, inside the United States, will be included with sale price. Successful bidders outside of United States please add \$10.00 toward Air Mail shipping.