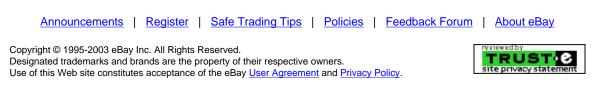

## Description

**1790 Signed Wooden Compass Hand-Made in Salem** 

Click image to view larger version

This is a late 18th Century hand-made wooden compass. It was made by John Jayne in Salem circa 1790's and was given to Nathanial Bowditch, who was one of America's leading scientists during the Jeffersonian era (best known for his translation of Pierre Leplace's "TRaite de MTcanique CTleste"). In two places the compass bears Jayne's engraved signature. The band portion of the compass measures 2 x 14 inches, while the face measures 6 inches in diameter. The two pegs measure each 3/4 x 5 inches, and are in excellent condition with "Made by John Jayne, Salem" etched into the front. The face of the compass is beautifully engraved, including the name "John Jayne," an eagle emblem, and a larger emblem with "Wightman Sculp." enscribed across it. Around the face the glass was sealed with a putty of some kind and then painted over. The seal is cracked in a few places, but all together still well intact. The front of the compass is in excellent condition, with only a small chip near the top peg. The bottom of the compass has some chips in the wood around the bottom of the oval (Please note: The two white dots on the image showing the backside are not part of the compass and only appear there in this image.) Hopefully the rest of the pictures speak for themselves. If you should have any questions, or like additional images, please e-mail me at EbaynMatt@hotmail.com. High bidder pays for shipping on this item. Thank you, and good luck if you should choose to bid.