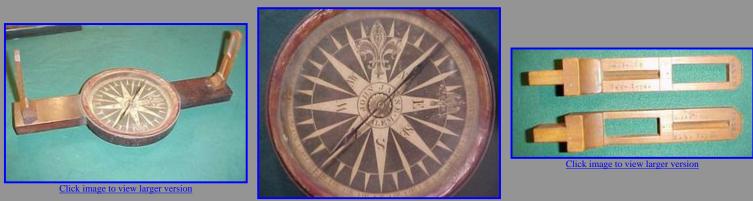

## Description

**1790 Signed Wooden Compass Hand-Made in Salem** 

Click image to view larger version

This is a late 18th Century hand-made wooden compass. It was made by John Jayne in Salem circa 1790's and was given to Nathanial Bowditch, who was one of America's leading scientists during the Jeffersonian era (best known for his translation of Pierre Leplace's "TRaite de MTcanique CTleste"). In two places the compass bears Jayne's engraved signature. The band portion of the compass measures 2 x 14 inches, while the face measures 6 inches in diameter. The two pegs measure each 3/4 x 5 inches, and are in excellent condition with "Made by John Jayne, Salem" etched into the front. The face of the compass is beautifully engraved, including the name "John Jayne," an eagle emblem, and a larger emblem with "Wightman Sculp." enscribed across it. Around the face the glass was sealed with a putty of some kind and then painted over. The seal is cracked in a few places, but all together still well intact. The front of the compass is in excellent condition, with only a small chip near the top peg. The bottom of the compass has some chips in the wood around the bottom of the oval (Please note: The two white dots on the image showing the backside are not part of the compass and only appear there in this image.) Hopefully the rest of the pictures speak for themselves. If you should have any questions, or like additional images, please e-mail me at EbaynMatt@hotmail.com. High bidder pays for shipping on this item. Thank you, and good luck if you should choose to bid.