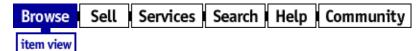

## Description

**1790 Signed Wooden Compass Hand-Made in Salem** 

Click image to view larger version

This is a late 18th Century hand-made wooden compass. It was made by John Jayne in Salem circa 1790's and was given to Nathanial Bowditch, who was one of America's leading scientists during the Jeffersonian era (best known for his translation of Pierre Leplace's "TRaite de MTcanique CTleste"). In two places the compass bears Jayne's engraved signature. The band portion of the compass measures 2 x 14 inches, while the face measures 6 inches in diameter. The two pegs measure each 3/4 x 5 inches, and are in excellent condition with "Made by John Jayne, Salem" etched into the front. The face of the compass is beautifully engraved, including the name "John Jayne," an eagle emblem, and a larger emblem with "Wightman Sculp." enscribed across it. Around the face the glass was sealed with a putty of some kind and then painted over. The seal is cracked in a few places, but all together still well intact. The front of the compass is in excellent condition, with only a small chip near the top peg. The bottom of the compass has some chips in the wood around the bottom of the oval (Please note: The two white dots on the image showing the backside are not part of the compass and only appear there in this image.) Hopefully the rest of the pictures speak for themselves. If you should have any questions, or like additional images, please e-mail me at EbaynMatt@hotmail.com. High bidder pays for shipping on this item. Thank you, and good luck if you should choose to bid.