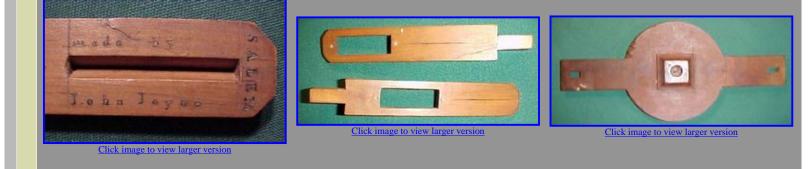

## Description

**1790 Signed Wooden Compass Hand-Made in Salem** 

Click image to view larger version

This is a late 18th Century hand-made wooden compass. It was made by John Jayne in Salem circa 1790's and was given to Nathanial Bowditch, who was one of America's leading scientists during the Jeffersonian era (best known for his translation of Pierre Leplace's "TRaite de MTcanique CTleste"). In two places the compass bears Jayne's engraved signature. The band portion of the compass measures 2 x 14 inches, while the face measures 6 inches in diameter. The two pegs measure each 3/4 x 5 inches, and are in excellent condition with "Made by John Jayne, Salem" etched into the front. The face of the compass is beautifully engraved, including the name "John Jayne," an eagle emblem, and a larger emblem with "Wightman Sculp." enscribed across it. Around the face the glass was sealed with a putty of some kind and then painted over. The seal is cracked in a few places, but all together still well intact. The front of the compass is in excellent condition, with only a small chip near the top peg. The bottom of the compass has some chips in the wood around the bottom of the oval (Please note: The two white dots on the image showing the backside are not part of the compass and only appear there in this image.) Hopefully the rest of the pictures speak for themselves. If you should have any questions, or like additional images, please e-mail me at EbaynMatt@hotmail.com. High bidder pays for shipping on this item. Thank you, and good luck if you should choose to bid.